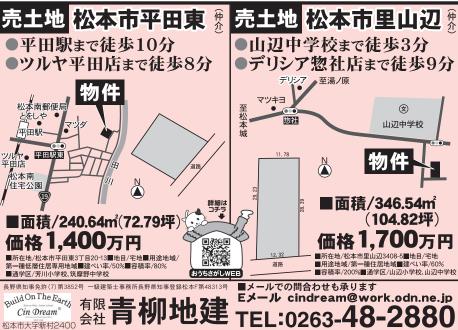

## 売土地 松本市波田 (駅近<生活に便利な立地) (建築条件なし

★上高地線「三溝駅」より徒歩約5分(約350m) ■面積/211.68㎡ (64.03坪) 価格 ひつ し 万円

山辺中西側隣接地 建築条件なし 起地松本市里山辺

★生活利便性良好! スーパー、銀行、バス停

●地目/宅地 ●都市計画/市街化区域●用途地域/第一種中高層住居専用地域 ●建べいる 学校まで徒歩約20分(約1600m)、山辺中学校まで徒歩約3分(約180m) ●引渡/既存建物解存